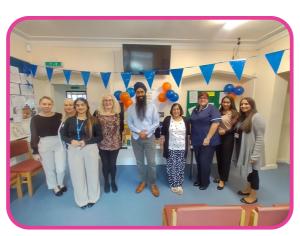

### Bearwood Medical Centre Diabetes Awareness & PPG Meeting

(

This was launch event for Bearwood Medical Centre with a restart of PPG meetings in person. It was an opportunity for patients to find out more about diabetes, cholesterol, update on PPG, social prescriber introduction and how to sign up for the next meeting.

20 patients attended.

"I've learnt something today and it's been helpful. Comments from the patients that attended.

"It is proactive way of supporting patients." "I found it
very helpful. Having
doctor present was very helpful
and I felt I received the correct
information needed to make changes
and prevent myself from developing
diabetes. I'm grateful for the information
pack we received to help educate us in
choosing healthy food and enabling
us to read labels properly.
Thank you."