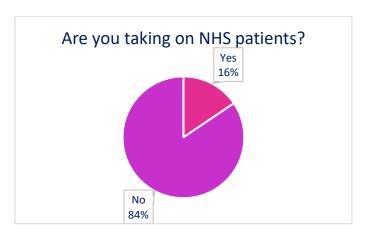

#### Q1. Are you taking on NHS patients?

38 practices were **not** taking on NHS patients, many of the practices were only offering a service to private patients (a person who gets and pays for medical treatment outside of the National Health Service) and there were some practices who had no capacity to take on any new patients.

#### Conclusion

7 dentists were taking on NHS patients at the time of this project. They are located as follows: Smethwick (3), Oldbury (1), Cradley Heath (1), Wednesbury (1) and Tipton (1).

This project found that approximately 14 dentists only offered a service to private patients.