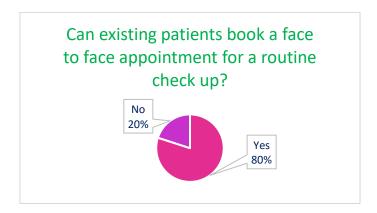

For breakdown of practices by town and overview of answers see appendix 1.

For break down by practice by questions see appendix 2.

Q2. Can existing patients book a face to face appointment for a routine check-up?

36 practices responded positively, although some were prioritising patients according to need e.g. emergency appointments. One practice had prioritised emergency appointments but had now started to accept routine appointments for existing patients. Some practices said yes but not until after April 2022.

Some practices were operating a waiting list with varied timescales for emergency and routine appointments 2 weeks to 6 months.

36 practices were offering face to face appointment for a routine check-up, although some were prioritising patients according to need e.g. emergency appointments.