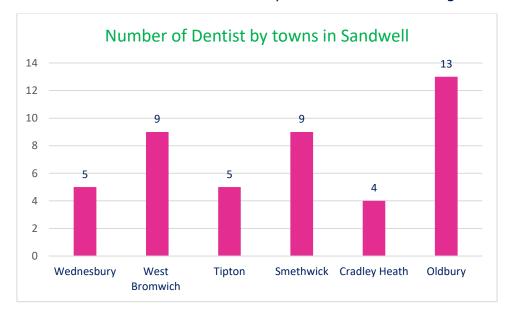

#### **Findings**

In Sandwell there are 45 dentists that are dispersed across the Borough:

NHS dental services are provided in primary care and community settings, and in hospitals for more specialised care. NHS England directly commissions all dental services for the NHS.

## Appendix 1 - Overview by Town

|                    | OVERVIEW BY TOWN (February 2022)                 |              |          |               |           |            |                       |            |          |         |    |
|--------------------|--------------------------------------------------|--------------|----------|---------------|-----------|------------|-----------------------|------------|----------|---------|----|
| West Smethwick (9) |                                                  | Oldbury (13) |          | Cradley Heath |           | Wednesbury |                       | Tipton (5) |          |         |    |
| Bromw              | Bromwich (9) (4) (5)                             |              |          |               |           |            |                       |            |          |         |    |
|                    |                                                  |              |          |               | Ques      | tion 1     |                       |            |          |         |    |
|                    |                                                  |              | , A      | Are you       | taking o  | n NHS p    | oatients <sup>*</sup> | ?          |          |         |    |
| Yes                | No                                               | Yes          | No       | Yes           | No        | Yes        | No                    | Yes        | No       | Yes     | No |
| 0                  | 9                                                | 3            | 6        | 1             | 12        | 1          | 3                     | 1          | 4        | 1       | 4  |
|                    |                                                  |              |          |               | Ques      | tion 2     |                       |            |          |         |    |
|                    | Can exis                                         | ting pat     | ients bo | ook a fa      | ce to fac | e appoi    | ntment                | for a ro   | utine ch | eck-up? |    |
| Yes                | No                                               | Yes          | No       | Yes           | No        | Yes        | No                    | Yes        | No       | Yes     | No |
| 9                  | 0                                                | 9            | 0        | 9             | 4         | 4          | 0                     | 3          | 2        | 2       | 3  |
|                    |                                                  |              |          |               | Ques      | tion 3     |                       |            |          |         |    |
|                    | Can people see you for an emergency appointment? |              |          |               |           |            |                       |            |          |         |    |
| Yes                | No                                               | Yes          | No       | Yes           | No        | Yes        | No                    | Yes        | No       | Yes     | No |
| 9                  | 0                                                | 9            | 0        | 11            | 2         | 4          | 0                     | 4          | 1        | 5       | 0  |