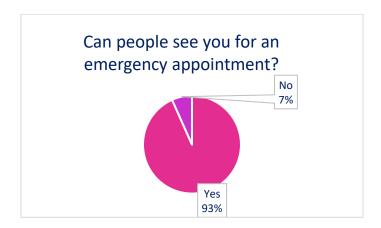

Some practices described operating waiting lists for routine appointments and was working through a back log and some stated that there was a 2-3 week wait.

Q3. Can people see you for an emergency appointment?

42 responded positively, however, there was evidence of prioritising patients depending on need plus they had to be an existing patient.

42 responded positively to offering emergency appointments, however there was evidence of prioritising patients depending on need plus they had to be an existing patient.